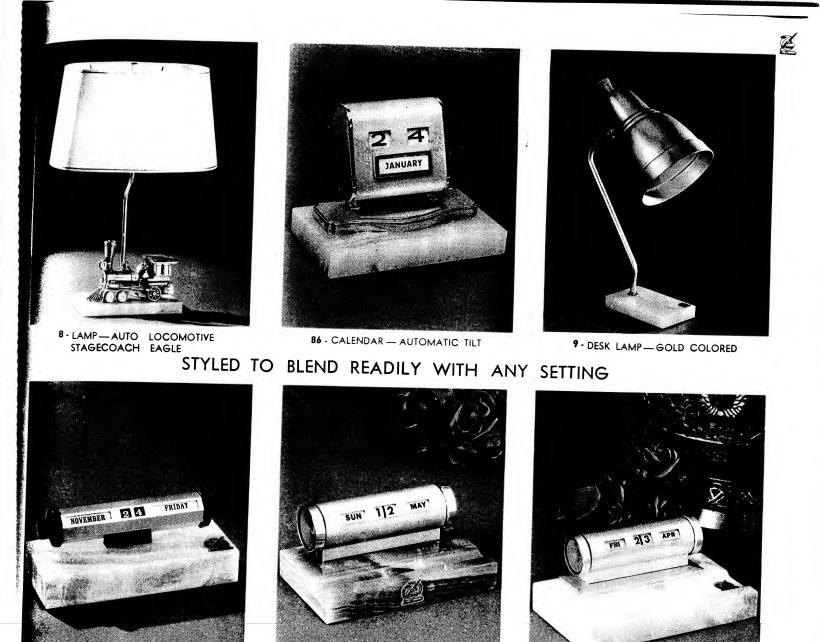

#### new luxury models

20 - PEN BASE

35G - PEN BASE - PENCIL GROOVE

45 - PEN BASE - PLAQUE

356G - PEN BASE - PENCIL TRAY

35LR - PEN BASE --- LETTER RACK

35T - PEN BASE - THERMOMETER

256RC - PEN BASE - ROLL CALENDAR

#### AVAILABLE IN PEDRARA WHITE, BELGIAN BLACK & MEXICAN GREEN

37 - PEN BASE - DOUBLE PEN - PLAQUE

256CC - PEN BASE - MONTHLY ROLL CALENDAR

46G - PEN BASE - PENCIL TRAY

256 PC - PEN BASE — ROLL CALENDAR OCTAGONAL

37FC - PEN BASE - ROLL CALENDAR - SATIN

39RC - PEN BASE — DOUBLE PEN ROLL CALENDAR — PLAQUE

FRI TIT AP

37LC - PEN BASE - ROLL CALENDAR - LETTER RACK 35L - PEN BASE - LAMP 48RC - PEN BASE - DOUBLE PEN - ROLL CALENDAR